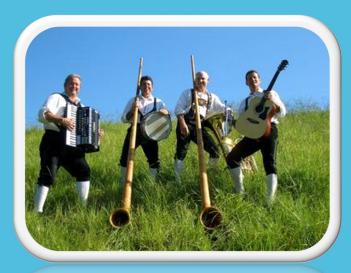

## Alpine Express

The Alpine Express high-energy show consists of Traditional Oktoberfest music with yodeling; along with some unique folk instruments that can include Alphorns, Cowbells, the Holzanes G'Lächter (member of the xylophone family) and a Singing Saw.